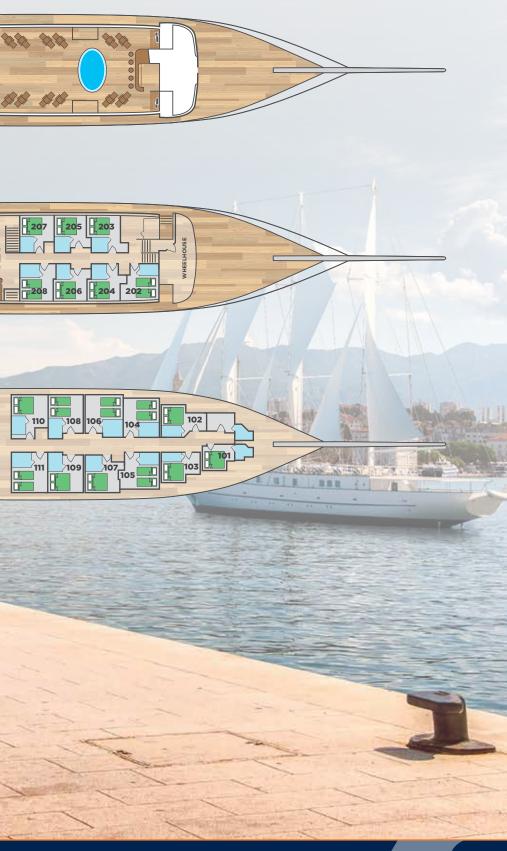

# **UPPER** DECK

The salon on board is the spacious to accommodate passengers where stay together enjoying festive activates or dinning local cuisine. Equipped with seating areas for all travelers, a bar, 3 LCD televisions and a central buffet table for mingling with likeminded fellow passengers. The space offers everything needed for socializing and getting to know other guests.

The salon is connected to the open deck on the main deck, covered with a hard-top and is suitable for the stay of passengers during

### **TECHNICAL DATA**

SHIP LENGTH OVERALL: LENGTH B. P.: LENGTH, BETWEEN PERPENDICULARS: BREADTH: DEPTH, TO MAIN DECK: CREW MEMBERS: PASSENGERS: PASSENGER CABINS: ECONOMIC SPEED: ELECTRICITY:

summer and winter. Large round rattan tables with comfortable chairs, all combined with light sandy colors and sunny colors of decorative pillows, give this area a sense of the sea with the sea.

The upper deck is equipped with deck chairs, Jacuzzi pool and open-air bar, spacious sofas and allows the passenger to stay in space with tapered sails. A combination of white, sand and gray tones prevails in this area.