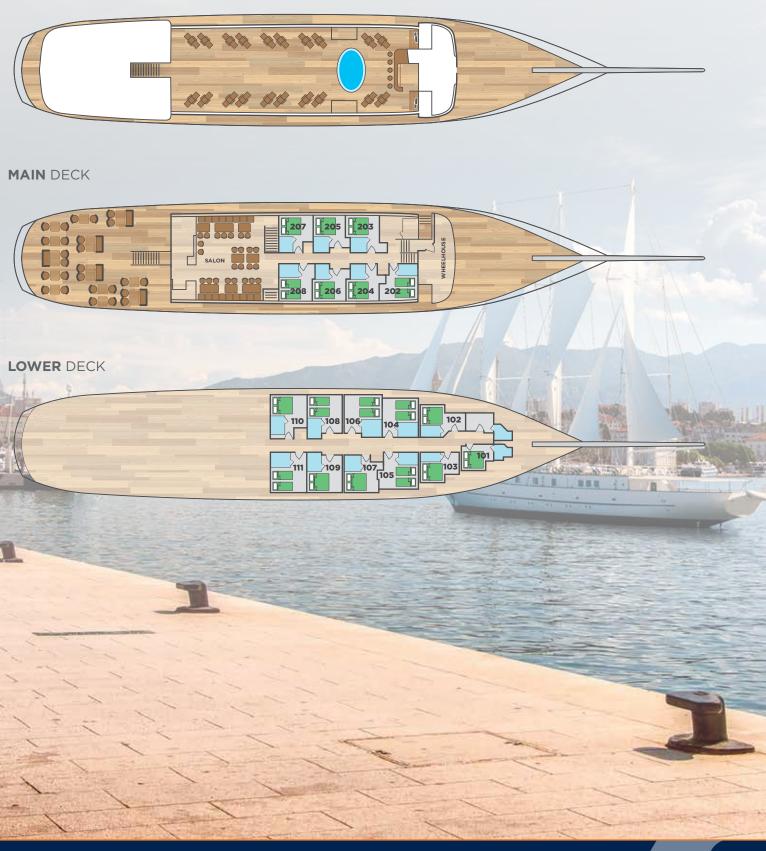

# **UPPER** DECK

The salon is connected to the open deck on the main deck, covered with a hard-top and is suitable for the stay of passengers during

### **TECHNICAL DATA**

SHIP LENGTH OVERALL: LENGTH B. P.: LENGTH, BETWEEN PERPENDICULARS: BREADTH: DEPTH, TO MAIN DECK: CREW MEMBERS: PASSENGERS: PASSENGER CABINS: ECONOMIC SPEED: ELECTRICITY:

summer and winter. Large round rattan tables with comfortable chairs, all combined with light sandy colors and sunny colors of decorative pillows, give this area a sense of the sea with the sea.