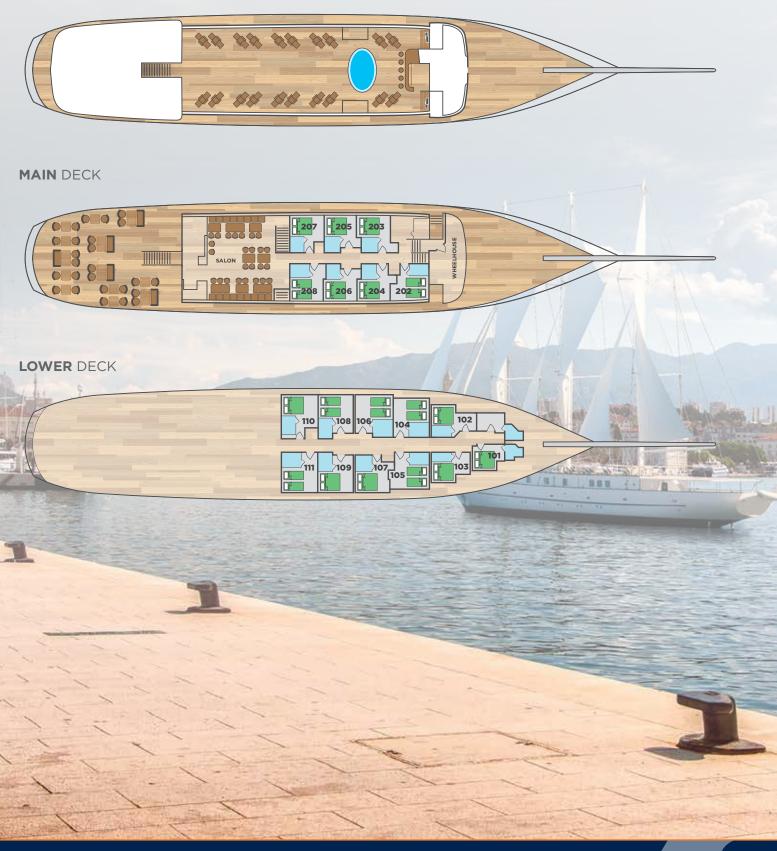

# **UPPER** DECK

The salon is connected to the open deck on the main deck, covered with a hard-top and is suitable for the stay of passengers during

### **TECHNICAL DATA**

SHIP LENGTH OVERALL: LENGTH B. P.: LENGTH, BETWEEN PERPENDICULARS: BREADTH: DEPTH, TO MAIN DECK: CREW MEMBERS: PASSENGERS: PASSENGER CABINS: ECONOMIC SPEED: ELECTRICITY:

summer and winter. Large round rattan tables with comfortable chairs, all combined with light sandy colors and sunny colors of decorative pillows, give this area a sense of the sea with the sea.