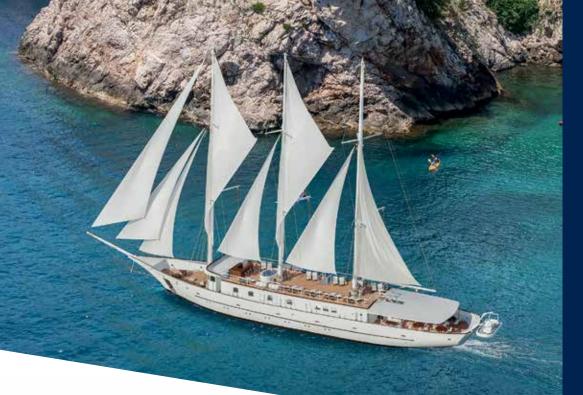

Three mast schooner is designed to carry 36 passengers for cruise in unrestricted navigation area, as per class requirements for passenger vessel.

208 ft / 62 m

181 ft / 55 m

135 ft / 41 m

32 ft / 10 m 17 ft / 5 m 12