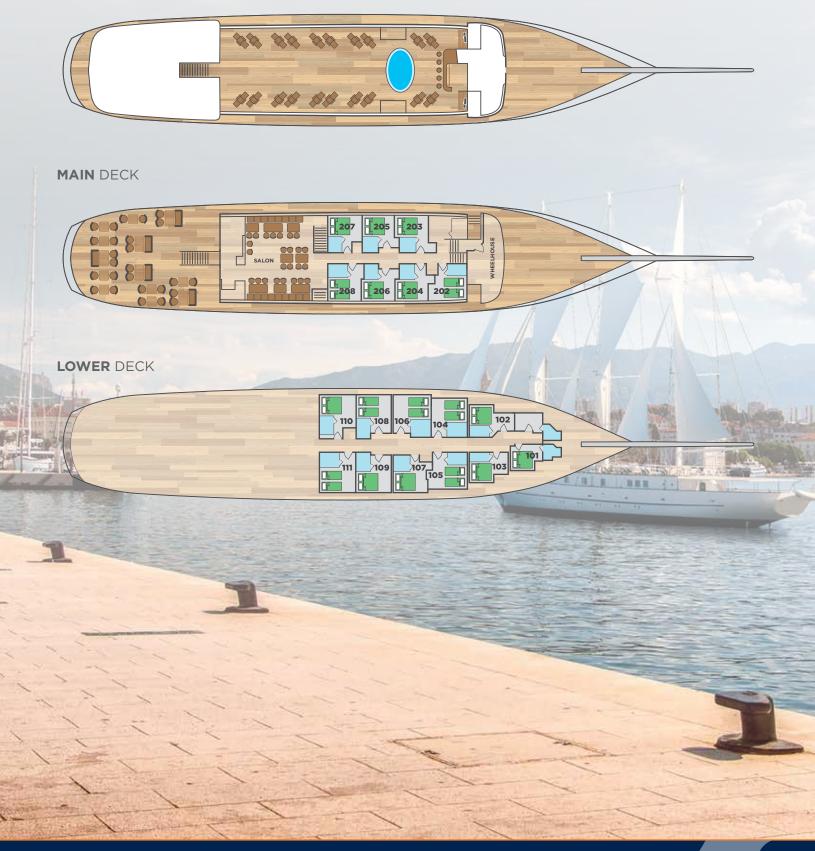

# **UPPER** DECK

The salon on board is the spacious to accommodate passengers where stay together enjoying festive activates or dinning local cuisine. Equipped with seating areas for all travelers, a bar, 3 LCD televisions and a central buffet table for mingling with likeminded fellow passengers. The space offers everything needed for socializing and getting to know other guests.

The salon is connected to the open deck on the main deck, covered with a hard-top and is suitable for the stay of passengers during

### **TECHNICAL DATA**

SHIP LENGTH OVERALL: LENGTH B. P.: LENGTH, BETWEEN PERPENDICULARS: BREADTH: DEPTH, TO MAIN DECK: CREW MEMBERS: PASSENGERS: PASSENGER CABINS: ECONOMIC SPEED: ELECTRICITY:

summer and winter. Large round rattan tables with comfortable chairs, all combined with light sandy colors and sunny colors of decorative pillows, give this area a sense of the sea with the sea.

The upper deck is equipped with deck chairs, Jacuzzi pool and open-air bar, spacious sofas and allows the passenger to stay in space with tapered sails. A combination of white, sand and gray tones prevails in this area.

Three mast schooner is designed to carry 36 passengers for cruise in unrestricted navigation area, as per class requirements for passenger vessel.

208 ft / 62 m

181 ft / 55 m

135 ft / 41 m

32 ft / 10 m 17 ft / 5 m 12